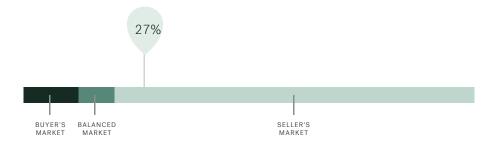

### Market Status

Sellers Market

Whistler is currently a **Sellers Market**. This means that **>more than 20%** of listings are sold within **30 days**. Sellers may have a **slight advantage** when negotiating prices.

### Market Share