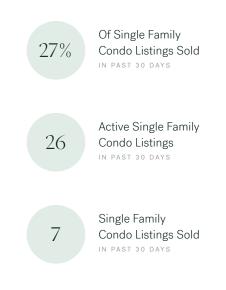

### Market Status

Sellers Market

Whistler is currently a **Sellers Market**. This means that **>more than 20%** of listings are sold within **30 days**. Sellers may have a **slight advantage** when negotiating prices.