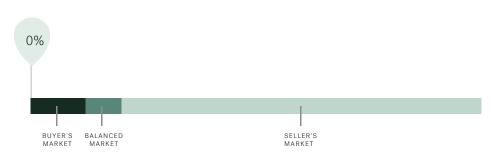

### Market Status

Whistler is currently a **Buyers Market**. This means that **less than 12%** of listings are sold within **30 days**. Buyers may have a **slight advantage** when negotiating prices.

KLEIN II