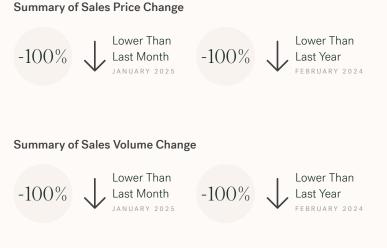

HPI Benchmark Price (Average Price)





JANUARY 2025

FEBRUARY 2024

### Market Share



# Whistler Single Family Houses

FEBRUARY 2025 - 5 YEAR TREND

### Market Status



Whistler is currently a **Buyers Market**. This means that **less than 12%** of listings are sold within **30 days**. Buyers may have a **slight advantage** when negotiating prices.





KLEIN II

ROYAL LEPAGE

### Summary of Sales Price Change



### Sales Price



### Sales-to-Active Ratio



Number of Transactions



# Whistler Single Family Townhomes

FEBRUARY 2025 - 5 YEAR TREND

### **Market Status**

Buyers Market

Whistler is currently a Buyers Market. This means that less than 12% of listings are sold within 30 days. Buyers may have a slight advantage when negotiating prices.





KLEIN II

ROYAL LEPAGE



### Sales Price



### Sales-to-Active Ratio



Number of Transactions



# Whistler Single Family Condos

FEBRUARY 2025 - 5 YEAR TREND

### Market Status

Sellers Market

Whistler is currently a **Sellers Market**. This means that **>more than 20%** of listings are sold within **30 days**. Sellers may have a **slight advantage** when negotiating prices.





KLEIN II

ROYAL LEPAGE

### Sales Price



### Summary of Sales Price Change



### Sales-to-Active Ratio



Number of Transactions



# Stay Intelligent. Join our newsletter.

### Subscribe

Get first access to our public and non-public offerings, foreclosures, new projects and other developments.

kleinresidential.ca

### KLEIN II

### Klein Group

Residential Commercial Pre-Sale Property Management

### Klein Group

O 604 684 884