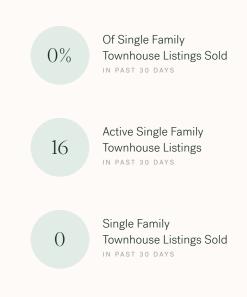

# Whistler Single Family Townhomes

FEBRUARY 2025 - 5 YEAR TREND

### **Market Status**

Buyers Market

Whistler is currently a Buyers Market. This means that less than 12% of listings are sold within 30 days. Buyers may have a slight advantage when negotiating prices.

KLEIN II