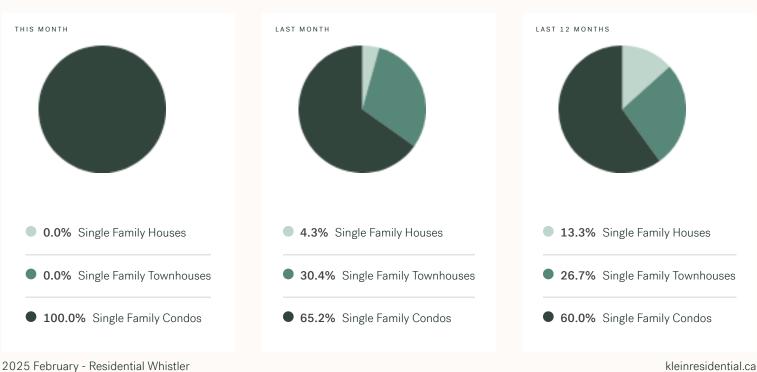

| Cheakamus Crossing |
|------------------|-------------------|-----------------|------------|------------|-----------|-------------|----------|-------------|--------------------|
| Emerald Estates  | Function Junction | on Green La     | ke Estates | Nesters    | Nordic    | Pinecrest   | Rainbow  | Spring Cre  | ek Spruce Grove    |
| Wedgewoods We    | estside Whis      | tler Area Rural | Whistler   | Blackcomb  | Whistler  | Cay Estates | Whistler | Cay Heights | Whistler Creek     |
| Whistler Village | White Gold        |                 |            |            |           |             |          |             |                    |

# February 2025 Whistler Overview

ROYAL LEPAGE









HPI Benchmark Price (Average Price)





JANUARY 2025

FEBRUARY 2024

### Market Share



# Whistler Single Family Houses

FEBRUARY 2025 - 5 YEAR TREND

### Market Status



Whistler is currently a **Buyers Market**. This means that **less than 12%** of listings are sold within **30 days**. Buyers may have a **slight advantage** when negotiating prices.





KLEIN II

ROYAL LEPAGE

### Summary of Sales Price Change



### Sales Price



### Sales-to-Active Ratio



Number of Transactions



# Whistler Single Family Townhomes

FEBRUARY 2025 - 5 YEAR TREND

### **Market Status**

Buyers Market

Whistler is currently a Buyers Market. This means that less than 12% of listings are sold within 30 days. Buyers may have a slight advantage when negotiating prices.





KLEIN II

ROYAL LEPAGE



### Sales Price



### Sales-to-Active Ratio



Number of Transactions



# Whistler Single