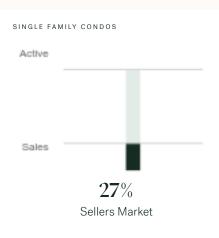

# Whistler Single Family Condos

FEBRUARY 2025 - 5 YEAR TREND

### Market Status

Sellers Market

Whistler is currently a **Sellers Market**. This means that **>more than 20%** of listings are sold within **30 days**. Sellers may have a **slight advantage** when negotiating prices.